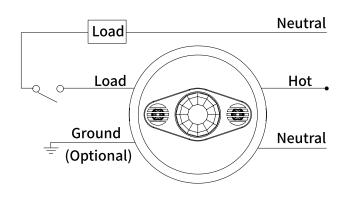

### **WIRING DIAGRAM**

## **ELECTRICAL**

- BMS-S301-PIR-ULT-8-BLE-SR-CM utilizes a Bluetooth® Low Energy (BLE) mesh network.
- 360 degree PIR Motion sensor can be configured as an occupancy or vacancy sensor. Dual Tech improves presence detection avoids false triggers. This device communicates wirelessly via Bluetooth Mesh technology allowing for wireless control of luminaires.
- Max Bluetooth® range is 150'(40m)line of sight and highly dependent on the integration of fixtures and surrounding environment. It is recommended to conduct testing for range accuracy.
- Input Voltage | Load
- 120/230 (single phase)/277/347 VAC, 50/60 Hz
- @120VAC, 800W Ballast/LED/Tungsten
- · @230VAC, 1200W Ballast/LED/Tungsten
- @277VAC, 1200W Ballast/LED/Tungsten
- @347VAC, 1500W Ballast/LED/Tungsten
- Ultrasonic frequency: 40kHZ