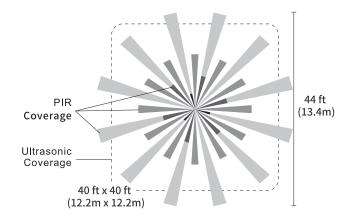

# **DETECTION AREA**

#### INSTALLATION

- Ceiling Mounted. Mounting options: 4 square junction box with double gang mudring; 4 inch octagonal junction box.
- PIR Sensor Range: 1900ft<sup>2</sup>(180m<sup>2</sup>)
- Ultrasonic Sensor Range: 1600ft²(150m²)
- PIR detection is 360° coverage pattern and it is best suited for areas with a clear line of sight and good air circulation.
- Operating temperature range of 32°F to 131°F (0°C to 55°C).