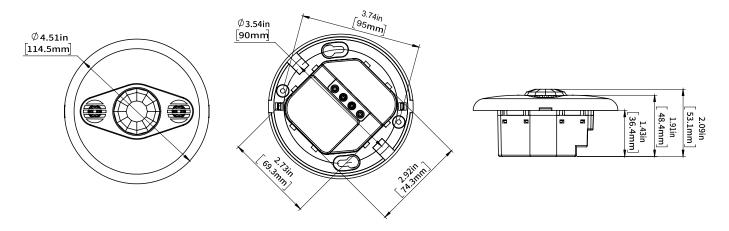

S301-PIR-ULT-8-BLE-SR-CM utilizes a Bluetooth® Low Energy (BLE) mesh network.
- 360 degree PIR Motion sensor can be configured as an occupancy or vacancy sensor. Dual Tech improves presence detection avoids false triggers. This device communicates wirelessly via Bluetooth Mesh technology allowing for wireless control of luminaires.
- Max Bluetooth® range is 150'(40m)line of sight and highly dependent on the integration of fixtures and surrounding environment. It is recommended to conduct testing for range accuracy.
- Input Voltage | Load
- 120/230 (single phase)/277/347 VAC, 50/60 Hz
- @120VAC, 800W Ballast/LED/Tungsten
- · @230VAC, 1200W Ballast/LED/Tungsten
- @277VAC, 1200W Ballast/LED/Tungsten
- @347VAC, 1500W Ballast/LED/Tungsten
- Ultrasonic frequency: 40kHZ

### PHYSICAL DIMENSIONS





# ORDERING INFORMATION

| Model No.                    | Description                                                 | Input Voltage                        | Mount         |
|------------------------------|-------------------------------------------------------------|--------------------------------------|---------------|
| BMS-S301-PIR-ULT-8-BLE-SR-CM | Bluetooth Mesh Ceiling Mounted<br>PIR and ultrasonic Sensor | 120VAC<br>230VAC<br>277VAC<br>347VAC | Ceiling Mount |

# **DETECTION AREA**



### **WIRING DIAGRAM**



### **EXAMPLES**



### WARRANTY

Five year limited warranty.

Specifications subject to change without notice.