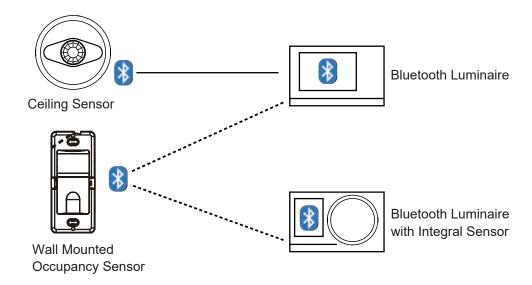

### **EXAMPLES**

# **BLUETOOTH MESH CEILING MOUNTED** DUAL TECHNOLOGY SENSOR

BMS-S301-PIR-ULT-8-BLE-SR-CM is a Dual-technology ceiling mounted occupancy sensor, which uses both PIR and ultrasonic detection methods to provide improved performance in areas where a PIR sensor alone will not suffice. It utilizes a Bluetooth® Low Energy (BLE) mesh network. This device communicates wirelessly via Bluetooth Mesh technology allowing for wireless control of luminaires.